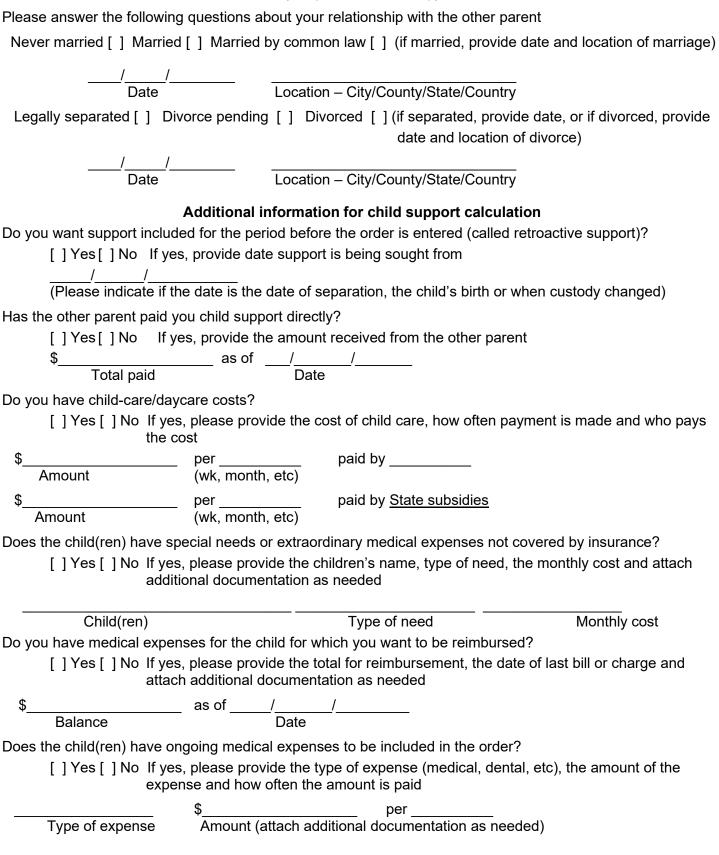

|                  |                            | ,                |                  |
| //<br>Date of Birth | Place of birth        |                  |                            |                  |                  |
| Child's address     |                       | City             | State                      | <u> </u>         | Zip              |
|                     |                       | -                | / /                        |                  | -                |
| What state/country  | does the child resid  | e? When o        | did the child begin        | n residing in th | e state/country? |

Note: If you have more than 3 children, attach additional sheets with the same information.

#### **ADDITIONAL INFORMATION**

(The parents' relationship)